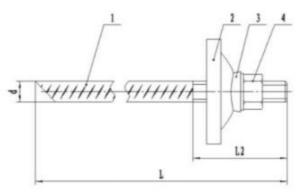

# 3 types of resin rock bolts:

headed twist bar

ribbed bars with non-longitudinal ribs

fully ribbed bars

INDUSTRIAL PARK, INDU DISTRICT, ANYANG CITY, HENAN PROVINCE, P.R.C.

Elongation after fragile should be at lest 15%.

Straightness ≤2mm/m length L±10mm Threaded part length L2 =

Threaded part length L2  $\pm 5$ mm

4.Nut

Nut should be in accordiance with GB/T 6170, GB/T 3098.2

5.Washer

Size of washer should be at least 100mmX100mm, or  $\,\phi$  100mm

6. Anchoring Strength

Anchoring strength should be more than 1.2 times of bar's standard yield strength.

Contact: infor@aylttg.com Whats app: (86)18317351307