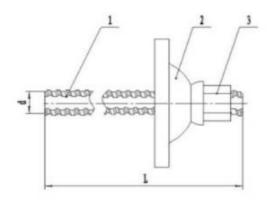

# 3 types of resin rock bolts:

headed twist bar

ribbed bars with non-longitudinal ribs

fully ribbed bars

INDUSTRIAL PARK, INDU DISTRICT, ANYANG CITY, HENAN PROVINCE, P.R.C.

Elongation after fragile should be at lest 15%.

Straightness ≤2mm/m length L±10mm Threaded part length L2 =

Threaded part length L2  $\pm 5$ mm

4.Nut

Nut should be in accordiance with GB/T 6170, GB/T 3098.2

5.Washer

Size of washer should be at least 100mmX100mm, or  $\,\phi$  100mm

6. Anchoring Strength

Anchoring strength should be more than 1.2 times of bar's standard yield strength.

Contact: infor@aylttg.com Whats app: (86)18317351307