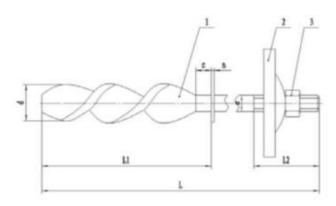

# 3 types of resin rock bolts:

headed twist bar

ribbed bars with non-longitudinal ribs

fully ribbed bars

INDUSTRIAL PARK, INDU DISTRICT, ANYANG CITY, HENAN PROVINCE, P.R.C.

Elongation after fragile should be at lest 15%.

Straightness ≤2mm/m length L±10mm Threaded part length L2 =

Threaded part length L2  $\pm 5$ mm

4.Nut

Nut should be in accordiance with GB/T 6170, GB/T 3098.2

5.Washer

Size of washer should be at least 100mmX100mm, or  $\,\phi$  100mm

6. Anchoring Strength

Anchoring strength should be more than 1.2 times of bar's standard yield strength.

Contact: infor@aylttg.com Whats app: (86)18317351307