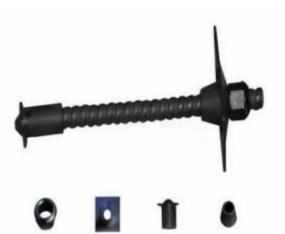

# 3 types of resin rock bolts:

headed twist bar

ribbed bars with non-longitudinal ribs

fully ribbed bars

INDUSTRIAL PARK, INDU DISTRICT, ANYANG CITY, HENAN PROVINCE, P.R.C.

### 1. Appearance

without serious corrosion, no oil or greasy dirt at anchoring portion.

#### 2. Mechanical Properties

Yield strength of Rebar rock bolt should be at lest more than 335MPa, and left-hand non-longitudinal rebar will be a better choice. Right-hand or continuously ribbed rebars are also acceptable. If choose round rebar, its dimensions, yield strength, tensile strength should follow GB1499.1;left-hand non-longitudinal rebar, right-hand continuously ribbed rebar should follow GB1499.2.

Elongation after fragile should be at lest 15%.

Straightness ≤2mm/m length L±10mm Threaded part length L2 =

Threaded part length L2  $\pm 5$ mm

4.Nut

Nut should be in accordiance with GB/T 6170, GB/T 3098.2

5.Washer

Size of washer should be at least 100mmX100mm, or  $\,\phi$  100mm

6. Anchoring Strength

Anchoring strength should be more than 1.2 times of bar's standard yield strength.

Contact: infor@aylttg.com Whats app: (86)18317351307